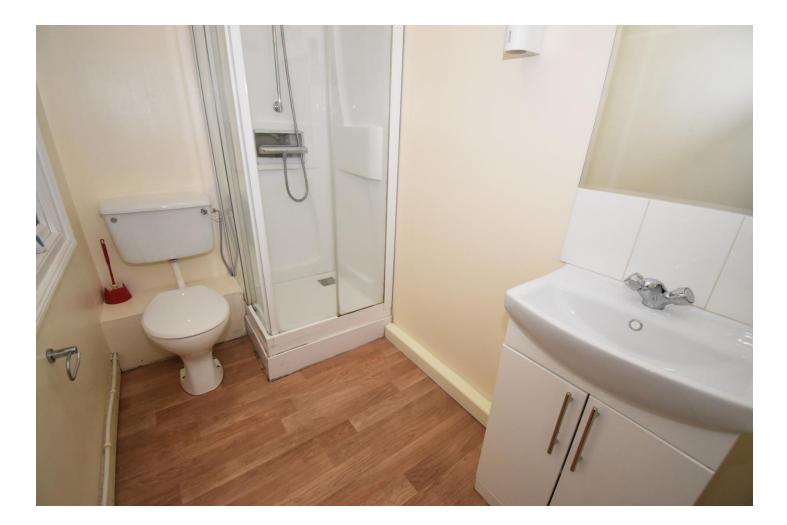

# **Room Measurements**

FIRST FLOOR Entrance Hall Lounge/Diner Kitchen Pantry Cupboard Bedroom Shower Room

6' 1" x 4' 5" (1.86m x 1.34m) 14' 2" x 11' 5" (4.31m x 3.47m) 9' 0" x 8' 4" (2.74m x 2.53m) 4' 2" x 3' 2" (1.26m x 0.96m) 12' 1" x 9' 0" (3.69m x 2.75m) 8' 8" x 4' 10" (2.65m x 1.47m)