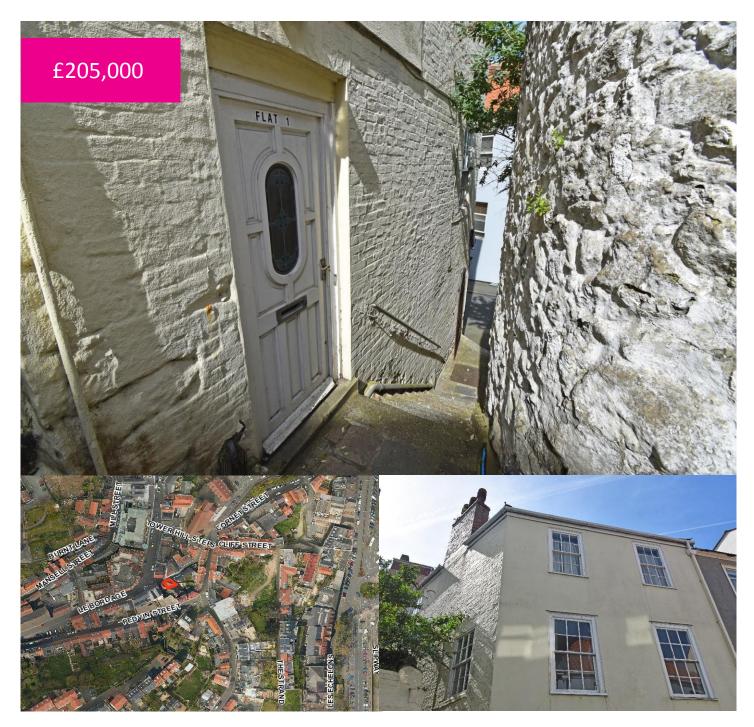

# Flat 1, 3 Tower Hill, St Peter Port

Perry's guide reference: 5 K9

- Spacious One Bedroom First Floor Flat
- Located Within Listed Town Property
- Benefits From Private Entrance
- Short Stroll From High Street & Old
  Quarter
- Ideal First Time Buy or Downsize
- TRP 46

## Description

A spacious first floor flat located within a Listed town property, only a short stroll of the high street and in the old quarter of town.

One of only three units in the building, which benefits from having its own private entrance. The accommodation includes a lounge/diner and separate kitchen together with a double bedroom and shower room.

An ideal home for a first time buyer, or someone seeking to downsize, in a convenient town location.

Viewing is highly recommended by Mawson Collins Limited.

www.mawsoncollins.com 01481 244244