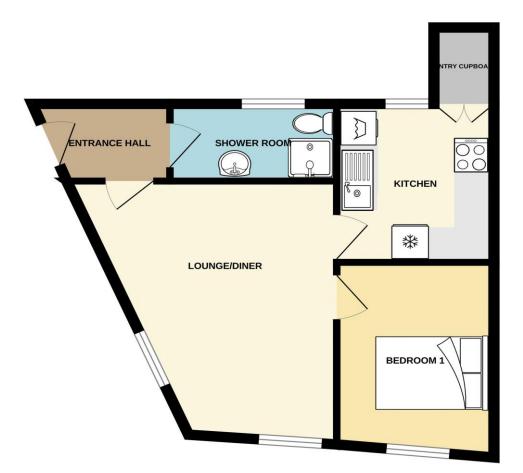

# **Room Measurements**

FIRST FLOOR Entrance Hall Lounge/Diner Kitchen Pantry Cupboard Bedroom Shower Room

6' 1" x 4' 5" (1.86m x 1.34m) 14' 2" x 11' 5" (4.31m x 3.47m) 9' 0" x 8' 4" (2.74m x 2.53m) 4' 2" x 3' 2" (1.26m x 0.96m) 12' 1" x 9' 0" (3.69m x 2.75m) 8' 8" x 4' 10" (2.65m x 1.47m)