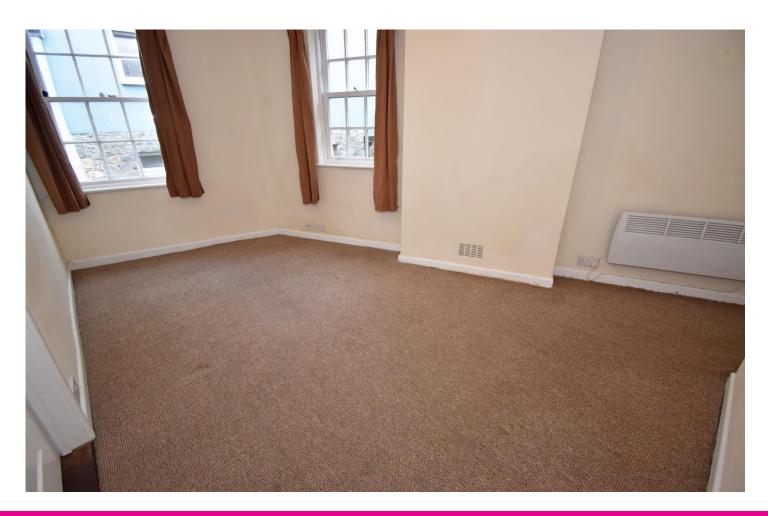

# **Room Measurements**

FIRST FLOOR Entrance Hall Lounge/Diner Kitchen Pantry Cupboard Bedroom Shower Room

6' 1" x 4' 5" (1.86m x 1.34m) 14' 2" x 11' 5" (4.31m x 3.47m) 9' 0" x 8' 4" (2.74m x 2.53m) 4' 2" x 3' 2" (1.26m x 0.96m) 12' 1" x 9' 0" (3.69m x 2.75m) 8' 8" x 4' 10" (2.65m x 1.47m)