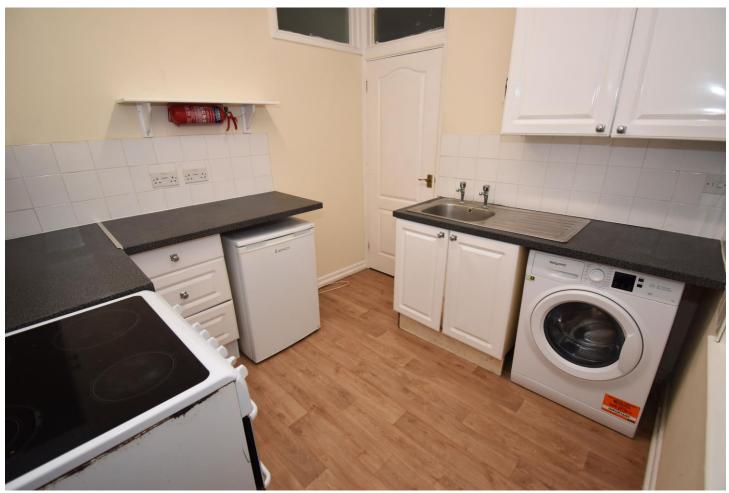

#### Inclusions

To include fitted flooring, carpets, curtains and blinds as hung and lighting fittings. Appliances include: Hotpoint electric oven & hob LEC undercounter fridge and freezer compartment Hotpoint washing machine