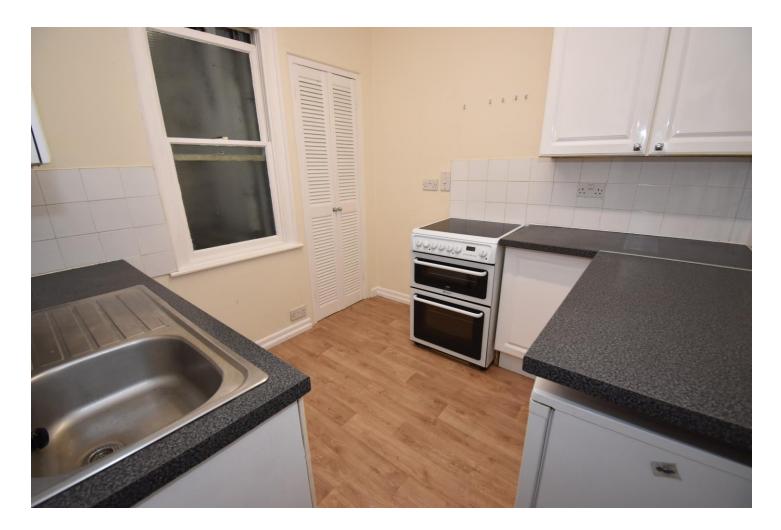

#### Inclusions

To include fitted flooring, carpets, curtains and blinds as hung and lighting fittings. Appliances include: Hotpoint electric oven & hob LEC undercounter fridge and freezer compartment Hotpoint washing machine

# **Room Measurements**

FIRST FLOOR Entrance Hall Lounge/Diner Kitchen Pantry Cupboard Bedroom Shower Room

6' 1" x 4' 5" (1.86m x 1.34m) 14' 2" x 11' 5" (4.31m x 3.47m) 9' 0" x 8' 4" (2.74m x 2.53m) 4' 2" x 3' 2" (1.26m x 0.96m) 12' 1" x 9' 0" (3.69m x 2.75m) 8' 8" x 4' 10" (2.65m x 1.47m)