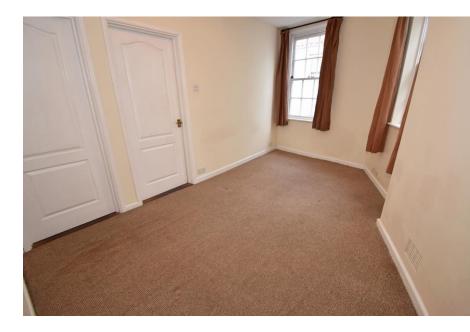

# **Room Measurements**

FIRST FLOOR Entrance Hall Lounge/Diner Kitchen Pantry Cupboard Bedroom Shower Room

6' 1" x 4' 5" (1.86m x 1.34m) 14' 2" x 11' 5" (4.31m x 3.47m) 9' 0" x 8' 4" (2.74m x 2.53m) 4' 2" x 3' 2" (1.26m x 0.96m) 12' 1" x 9' 0" (3.69m x 2.75m) 8' 8" x 4' 10" (2.65m x 1.47m)